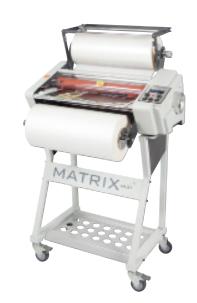

## **MATRIX DUO 460 A2**

## **Roll Laminators**

The Matrix Duo is an innovative laminating system designed for laminating and encapsulating.

The Matrix Duo gives the flexibility of single side lamination, encapsulation and even double side lamination, providing an affordable and effective solution, compared to outsourcing.

## **FEATURES & BENEFITS**

- 1.4m/5ft a minute
- 77mm/3" & 25mm/1" core
- Adjustable anti-curl bar
- Single sided lamination
- Encapsulation
- Double sided lamination

- High quality silicon rollers for even pressure
- Optional stand
- Quick set-up
- Suitable for digital & litho prints
- Laminate on demand
- Adjustable anti-curl bar