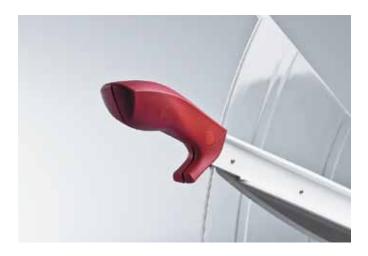

### Features

**ERGONOMIC HANDLE** The ergonomically designed handle has been developed for ease of operation and safe cutting.

**CUTTING LINE INDICATION** The cutting line indicator, which is integrated into the clamp bar, allows precise aligning of the paper to be cut.