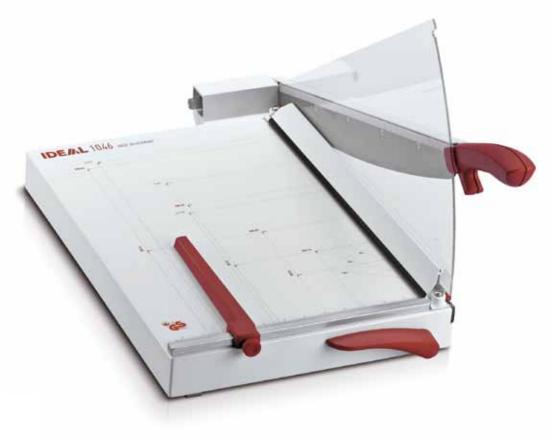

# Innovative office trimmer for A3 plus with automatic clamp and EASY\_LIFT

New cutting length of 460 mm for A3 oversize. Automatic clamp for precise and convenient cutting. EASY\_LIFT – the innovative release lever lifting the automatic clamp for easy removal of paper. Large cutting table with a solid all-metal construction. Resharpenable, high-quality blade set made of "Solingen steel". Solid cast aluminium blade mounting bracket with double pivot bearings for blade axle. Transparent safety guard with integrated cutting line indicator for exact alignment of the material to be cut. Precision metal side lay and adjustable backgauge. Measuring scale in mm/inches. Standard paper sizes from A6 to A3, American paper sizes and various angle indications printed on the table. Non-skid rubber feet for safe operation. Attractive, functional design. Quality product "Made in Germany". Safety tested by independent safety labs. Cutting length: 460 mm, Dimensions (H x W x D): 385 x 390 x 700 mm, Weight: 7.5 kg

#### **TECHNICAL DATA**

| Cutting length     | 460 mm       |
|--------------------|--------------|
| Cutting capacity   | 30 sheets*   |
| Table size, W x D  | 356 x 510 mm |
| Format indications | A3 - A6      |
| Measuring scale    | mm/inches    |