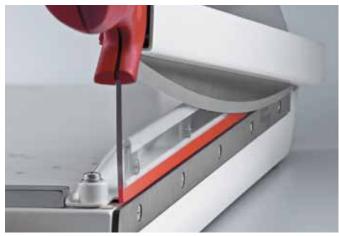

### Features

**ERGONOMIC HANDLE** The ergonomically designed handle has been developed for ease of operation and safe cutting.

**CUTTING LINE INDICATION** The cutting line indicator, which is integrated into the clamp bar, allows precise aligning of the paper to be cut.