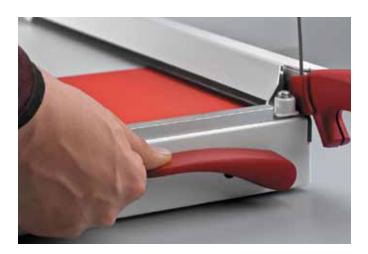

### Features

**ERGONOMIC HANDLE** The ergonomically designed handle has been developed for ease of operation and safe cutting.

**CUTTING LINE INDICATION** The cutting line indicator, which is integrated into the clamp bar, allows precise aligning of the paper to be cut.

**PAPER RELEASE** EASY\_LIFT guarantees an easy and convenient removal of the paper from the cutting table by lifting the automatic clamp after the executed cut.

Unit 14a, Fleetway West Business Park Wadsworth Road Perivale, Middlesex UB6 7LD