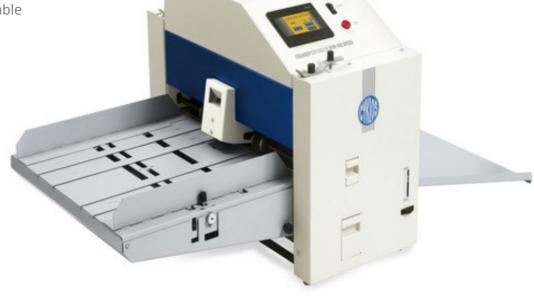

## NEW – Creasing/Perforating Machine GPM 450 Speed

Our latest development is the new GPM 450 SPEED following on from the successful GPM 450 SA, the new SPEED version provides a unique auto friction feed system enabling faster and higher output of creased and perforated sheets.

- reliable friction feeding with speed up to 2500 A4 sheets/A4
- large work table and working width suitable for A2 paper formats
- touch screen display for easy setting of distance and number of creases
- possibility of programme storage
- two widths of fine creasing channels
- easily exchangeable creasing and perforating tools
- high-quality anvil perforation
- angle-adjustable paper stops on feeding table
- adjustable feed pressure
- telescopic feed table
- batching

- Working width 100-450mm
- Weight of paper 80-450gsm (creasing), 80-250gsm (perforating)
- Width of Crease 0.5mm or 1.0mm
- Max. number of creases per sheet 15
- Min./Max. Distance between creases 2mm/1000mm
- Speed 2500 A4 sheets/hour
- Dimensions L1250mm x W675mm x H520mm
- Weight 90kg
- Voltage/Frequency 230V/50Hz