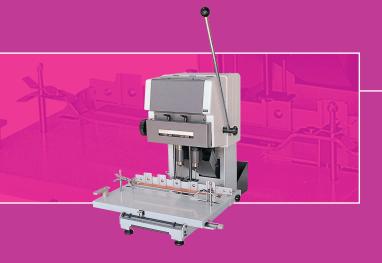

## **VS-20**

Single spindle model for 2 hole drilling of A<sub>4</sub> paper. Accepts 4, 5 & 6mm diameter drill bits. Sliding table with self-centring paper guides.

Single spindle drill for use with A4/A5 and non-standard sizes. Programmable for popular 2, 3 and 4 hole patterns. Accepts 4, 5 & 6mm diameter drill bits. Sliding table with self-centring paper guides with lockable paper clamp. Transparent waste container.