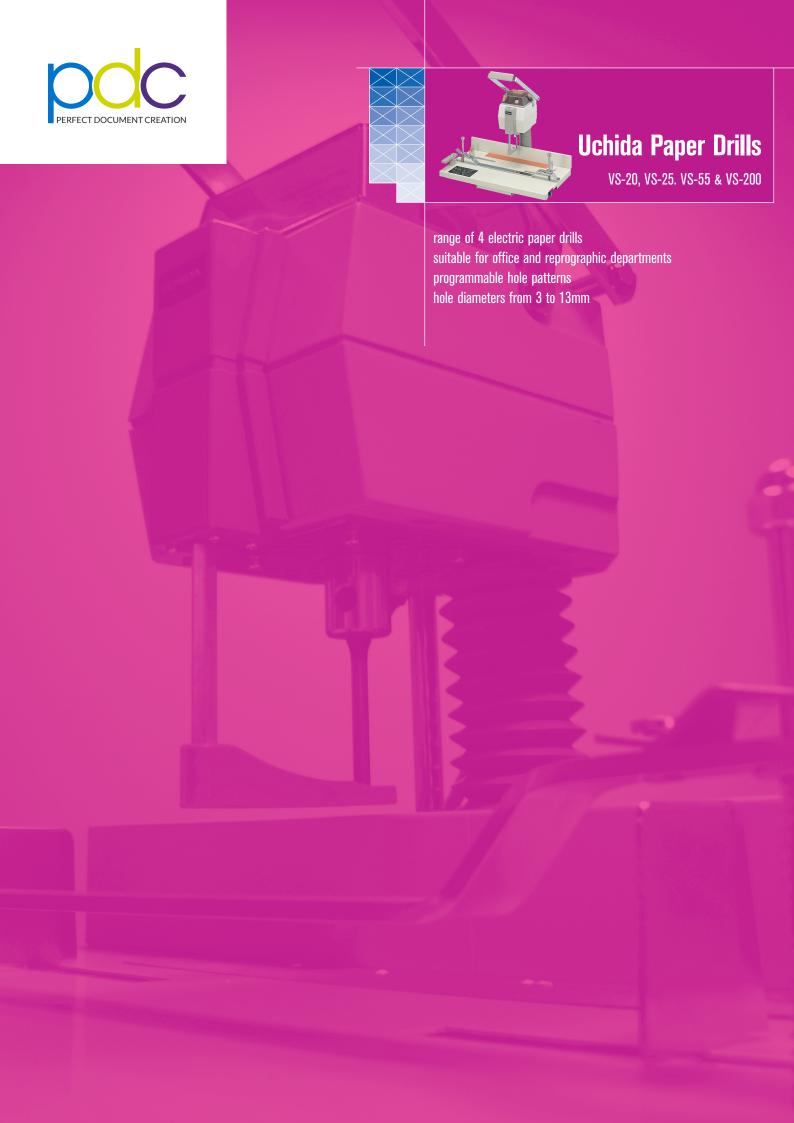

## **VS-20**

Single spindle model for 2 hole drilling of A<sub>4</sub> paper. Accepts 4, 5 & 6mm diameter drill bits. Sliding table with self-centring paper guides.

Single spindle drill for use with A4/A5 and non-standard sizes. Programmable for popular 2, 3 and 4 hole patterns. Accepts 4, 5 & 6mm diameter drill bits. Sliding table with self-centring paper guides with lockable paper clamp. Transparent waste container.