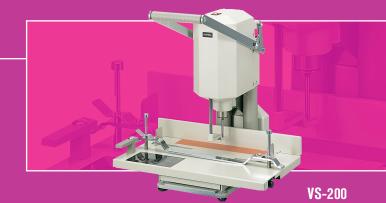

**VS-25** 

Heavy duty, twin spindle drill with sliding table. Synchronised adjustment of distance between drill bits. Self-centring paper guides and lockable clamp. Accepts 3 to 13mm diameter drill bits.