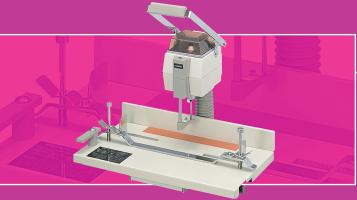

Heavy duty programmable drill with sliding table, self-centring paper guides and lockable paper clamp.

Accepts drill bits 3 to 9mm diameter and up to 13mm with adapter.

| Model                  | VS-20              | VS-25              | VS-55              | VS-200             |
|------------------------|--------------------|--------------------|--------------------|--------------------|
| Ref no.                | <b>61110</b> 5235C | <b>61110</b> 5335C | <b>61110</b> 5155C | <b>611110</b> 200C |
| Max Paper size         | 376mm              | 376mm              | 376mm              | 420mm              |
| Dimensions (W x D x H) | 290 x 300 x 465mm  | 480 x 360 x 470mm  | 480 x 360 x 685mm  | 570 x 753 x 930mm  |