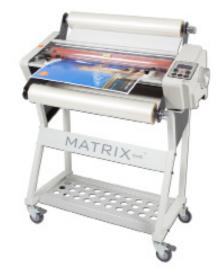

MATRIX DUO 650 A1 Roll Laminators

The Matrix Duo is an innovative laminating system designed for laminating and encapsulating.

The Matrix Duo gives the flexibility of single side lamination, encapsulation and even double side lamination, providing an affordable and effective solution, compared to outsourcing.

## **FEATURES & BENEFITS**

- 1.4m/5ft a minute
- 77mm/3" & 25mm/1" core
- Adjustable anti-curl bar
- Single sided lamination
- Encapsulation
- Double sided lamination

- High quality silicon rollers for even pressure
- Optional stand
- Quick set-up
- Suitable for digital & litho prints
- Laminate on demand
- Adjustable anti-curl bar