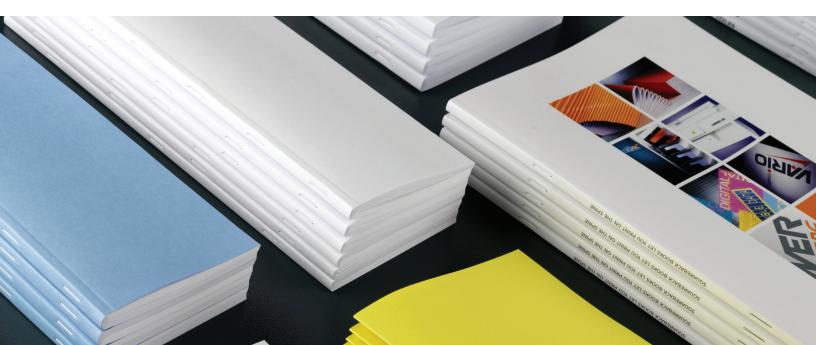

#### The look of a Perfect Bound book

The module is equipped with the heavy-duty SquareFold module you find in our larger Booklet Making Systems. This enables booklets made from a wide variety of paper stocks and sizes to have a perfectly formed spine. It also makes the booklets easier to stack.

The result is the look and feel of a Perfect Bound book - At a fraction of the cost.

#### Wide application range

The Morgana SFT has an incredible booklet compatibility ranging by size from Junior Legal (5" x 8"), through Letter size landscape books, all the way to 12.6" x 12.2". It processes up to 50 sheets of 20 lb Bond paper stock. Getting professional results from your existing staple-and-fold finisher has never been easier.