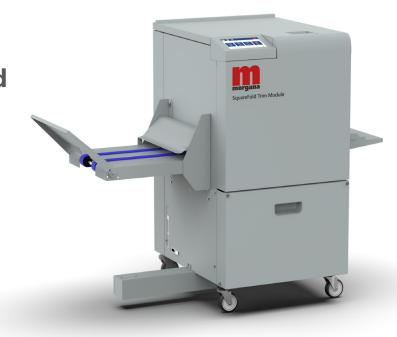

#### SquareFold Trim Module

Print needs to work harder and smarter than ever before. The all NEW Morgana SFT SquareFold Trimmer module is the perfect complement to any CRD or office looking to add value to the finished booklet.

The industry-first Morgana SFT delivers two functions in one – booklet Square folding and trimming.

Simply insert a stapled and folded booklet and out comes a professionally finished document – with the sharp squarefold spine and trimmed front edge.

#### SquareFold Trim Module - Footprint