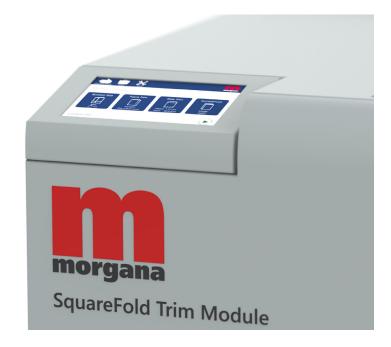

#### **The User Interface**

The touch screen interface helps operators of all skill levels get the most out of the system with lots of graphics and Guided setup and start.