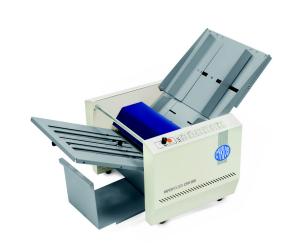

## **CFM600 Paper Folder**

## **Paper Folder**

Efficient office/print room A3 machine with adjustable speed regulation providing six types of standard folds for paper formats A3, A4 and A5.

Easily manipulated unit allowing users to make as much as 6 types of folds. Compared to smaller CFM 500 is CFM 600 equipped with many useful features such as missing paper indicator, fine adjustment stops, etc.

### **FEATURES & BENEFITS**

- A3, B4, A4, B5, A5 Paper formats
- Robust quality construction
- Reliable friction feeding up to 120 sheets A4/min
- Easy adjustment of side guides and fold plates
- Paper thickness max. 160 gsm
- Feed tray capacity 300 sheets
- Speed 70 120 sheets A4/min

- Mis feed detector
- Speed regulator and variable speed control
- European manufactured
- Weight 25 kg
- Self adjusting to paper thickness
- Fine adjustments of stops
- Easy to use