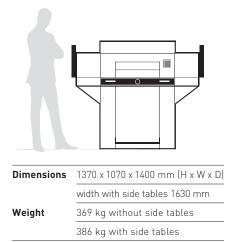

### **Technical specifications**

| Power    | 230 V / 50 Hz / 1~     |
|----------|------------------------|
| Capacity | 1.5 kW                 |
|          | 0.1 kW backgauge drive |