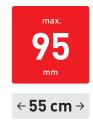

# IDEAL 5560 / 5560 LT

Professional guillotine with hydraulic blade and clamp drive, EASY-CUT, programmable power backgauge with touch pad and IR light beam safety curtain on the front table.

| Cutting length | 550 mm                       |
|----------------|------------------------------|
| Cutting height | 95 / 92* mm                  |
| Narrow cut     | 32 / 60* mm                  |
| Table depth    | 570 mm                       |
|                | * with false clamp installed |