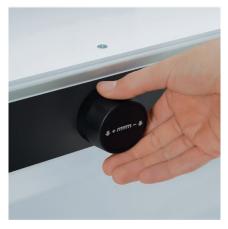

#### ELECTRONIC HAND WHEEL

Ideal for manual backgauge positioning, the electronic hand wheel has infinitely variable speed control from very slow to very fast.

PATENTED EASY-CUT ACTIVATING BARS

A cut can be executed conveniently by means of the patented EASY-CUT blade activating bars, which guarantee a safe two-hand operation.