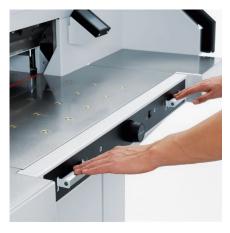

#### ELECTRONIC HAND WHEEL

Ideal for manual backgauge positioning, the electronic hand wheel has infinitely variable speed control from very slow to very fast.

PATENTED EASY-CUT ACTIVATING BARS

A cut can be executed conveniently by means of the patented EASY-CUT blade activating bars, which guarantee a safe two-hand operation.