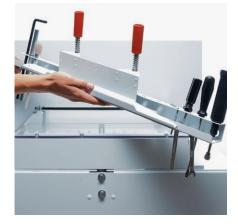

## Product characteristics

Hydraulic blade and clamp drive. Equipped with the new, patented EASY-CUT blade activating bars for convenient and safe cutting. Comprehensive SCS safety package: IR light beam safety curtain on the front table; safety cover on the rear table; lockable main switch; electronically controlled true two-hand operation; 24 volt controls (low voltage); safety drive; automatic blade and clamp return from every position; blade changing device with covered cutting edge; blade depth adjustment from the outside of the machine; easy blade and cutting stick change from the front of the machine without removing covers. Foot pedal for pre-clamping or as mechanical cutting line indicator. Optical cutting line with bright and durable LEDs. Electric backgauge drive with touch pad for easy setting, multilingual operator guidance and digital display. Measurement readout in cm or inches (display accurate to 1/10 mm or 1/100 inch). 99 programs with 99 steps in each program (up to 15 repeat cuts can be integrated into a program as one single program step). Program runs automatically. 10-button key pad for presetting of measurement. Pre-programmed measurements for A3 to A6 standard paper sizes. Memory key for repeat cuts. Automatic SET function for reference measurement via start button. Programmable EJECT function - for pushing out the paper. Self-diagnostic system with error indication on display. Electronic hand wheel for manual backgauge positioning with infinitely variable speed control (from very slow to very fast). Adjusting knob for infinitely variable clamp pressure (min. 200 / max. 1100 daN) and pressure gauge. False clamp plate for delicate work. Solid front table made of die-cast aluminium with stainless steel worktops. Blade made of high quality HSS steel. Hydraulic swing cut for high cutting precision. Die-cast aluminium blade carrier and adjustable blade guides. Aluminium clamp bar. Adjustable blade depth. Sturdy cast iron machine frame. Movable on castors. Complete with practical tool holder and stacking angle. Optional set of side tables (left and right) available at an extra cost.