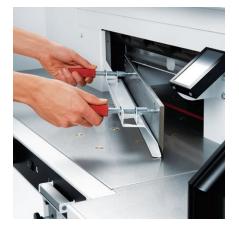

#### ELECTRONIC HAND WHEEL

Ideal for manual backgauge positioning, the electronic hand wheel has infinitely variable speed control from very slow to very fast.

PATENTED EASY-CUT ACTIVATING BARS

A cut can be executed conveniently by means of the patented EASY-CUT blade activating bars, which guarantee a safe two-hand operation.