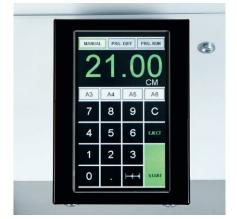

#### EASY-TO-USE TOUCH PAD

Extremely convenient: Electronic, programmable control module for the power backgauge with multi-lingual touch pad. 99 programs with 99 steps in each program can be stored.