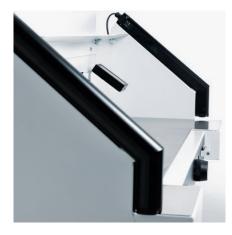

## **IR SAFETY CURTAIN**

The light beam safety curtain in the working area of this professional guillotines ensures the highest level of safety and cutting convenience.