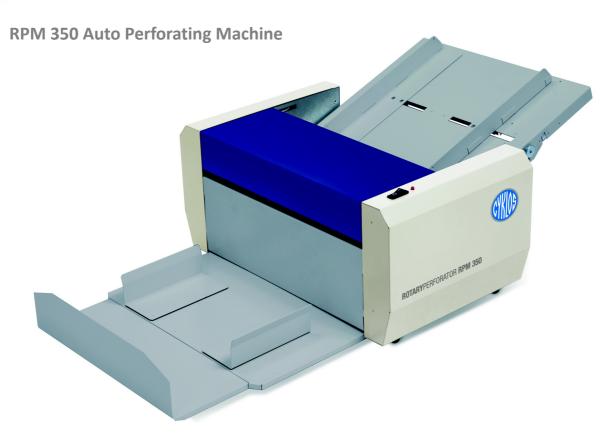

Dedicated auto perforating machine with auto friction feeding and a maximum working width of 350mm. Easy set up and operation.

Sheets are quickly and easily perforated as they pass through sets of rotary perforating wheels.

- Large working feed table for sheet size up to SRA3
- Auto friction feed with speeds up to 8000 sheets per hour
- Easy exchange and adjust perforating units
- Maximum 5 perf. Units, 2 units included as standard
- Skew and paper thickness adjustment
- Working width 150-350mm
- Paper stock 80-180 gsm (can be factory set for thinner stock/NCR use)
- Min. distance between perfs. 10mm
- Feed stack height 30mm
- Extending feed and reception tray
- Weight 20 kg