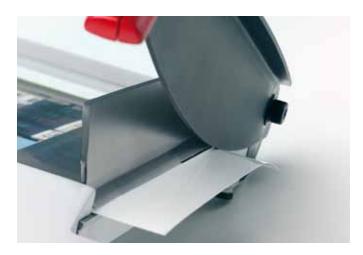

### Features

**FORMAT INDICATIONS** For efficient and easy cutting: standard paper formats and common photo sizes are printed on the table.

**ERGONOMIC HANDLE** The ergonomically designed handle has been developed for ease of operation and safe cutting.

**CUTTING LINE INDICATION** The cutting line indicator, which is integrated into the clamp bar, allows precise aligning of the paper to be cut.

**Perfect Document Creation** Unit 14a, Fleetway West Business Park Wadsworth Road Perivale, Middlesex UB6 7LD