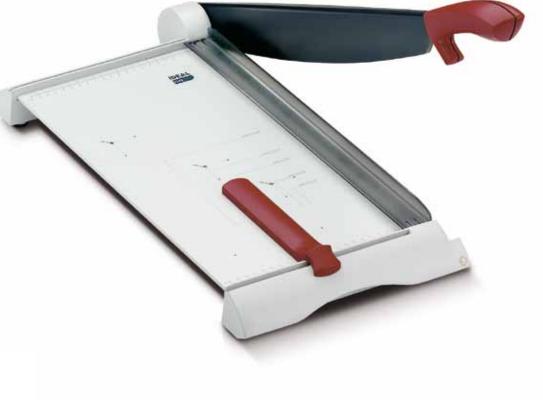

# Attractively designed trimmer for A3 – perfect for trimming digital photos

Laser-cut and non-stick coated universal blade and counter blade made from a high-quality special steel. Transparent clamp bar with finger guard and cutting line indicator for exact alignment of the material to be cut. Two side lays (front and rear) with measuring scales in cm/mm. Backgauge (can be placed either on front or on rear side lays). Format indications from A4 to A6 and common photo sizes printed on the table. Attractive, functional design. Cutting length 430 mm, dimensions (H x W x D): 85 x 290 x 660 mm, Weight: 3 kg

#### **TECHNICAL DATA**

| Cutting length     | 430 mm        |
|--------------------|---------------|
| Cutting capacity   | 15 sheets*    |
| Table size, W x D  | 250 x 430 mm  |
| Format indications | A4 – A6       |
|                    | + photo sizes |