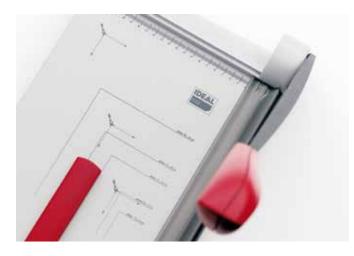

### Features

**FORMAT INDICATIONS** For efficient and easy cutting: standard paper formats and common photo sizes are printed on the table.

**ERGONOMIC HANDLE** The ergonomically designed handle has been developed for ease of operation and safe cutting.

**CUTTING LINE INDICATION** The cutting line indicator, which is integrated into the clamp bar, allows precise aligning of the paper to be cut.

**Perfect Document Creation** Unit 14a, Fleetway West Business Park Wadsworth Road Perivale, Middlesex UB6 7LD