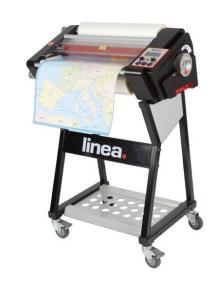

## **LINEA 460 A2**

## **Roll Laminators**

The Linea DH-460 has been designed for jobs that just can't wait.

As well as being able to cope with long, continuous runs, its highly versatile and ideal for laminating different size media such as long banners or odd shaped pieces.

## **FEATURES & BENEFITS**

- Can be used as a desktop or free standing system
- Solidly built from all-metal components
- Large diameter rollers to withstand the rigours of continuous operation
- Available in 4 sizes from A3 A0 / 11x17" - 34x44"