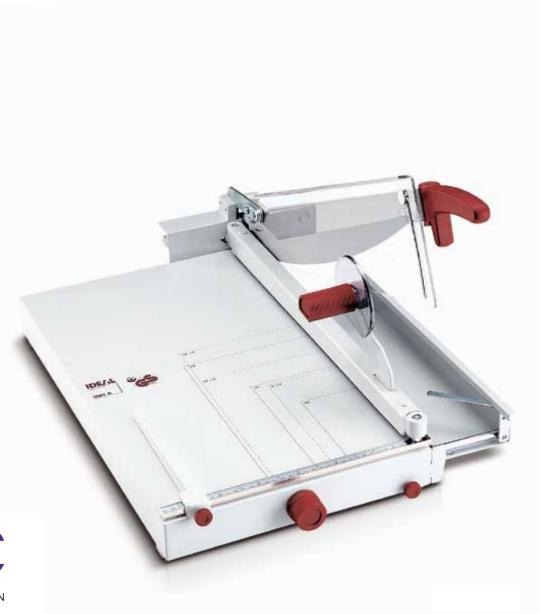

# Professional trimmer with maximum features and 580 mm cutting length

Resharpenable, high-quality blade set made of "Solingen steel". Solid manual clamp for variable pressure. Precision side lay with measuring scale (mm/inches) and adjustable backgauge. Lockable front gauge with integrated narrow strip cutting device for cutting of strips as small as one mm. The front gauge is adjustable via a calibrated rotary knob. Fold-away paper supports on front gauge. Standard paper sizes indicated on the table. Automatic safety guard made from transparent, unbreakable plastic material (guard rises and falls with the movement of the blade. Solid cast aluminium blade mounting bracket with double pivot bearings for blade axle. Solid all-metal construction. Cutting length 580 mm, Dimensions (H x W x D): 260 x 410 x 790 mm, Weight: 14 kg

#### **TECHNICAL DATA**

| Cutting length     | 580 mm       |
|--------------------|--------------|
| Cutting capacity   | 40 sheets*   |
| Table size, W x D  | 356 x 604 mm |
| Format indications | A4 - A6      |
| Measuring scale    | mm/inches    |