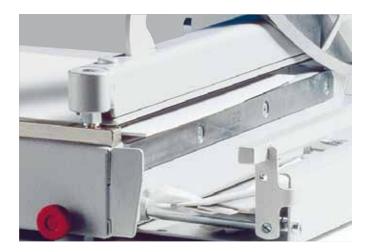

### Features

**FRONT GAUGE** The front gauge with integrated narrow strip cutting device is positioned via a calibrated rotary knob.

**PAPER SUPPORTS** Fold-away paper supports on the front gauge allow precise aligning of the paper for exact cuts.