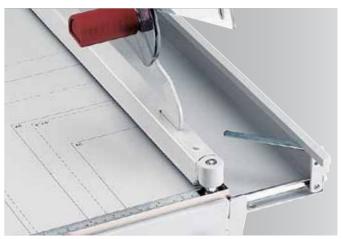

### Features

**FRONT GAUGE** The front gauge with integrated narrow strip cutting device is positioned via a calibrated rotary knob.

**PAPER SUPPORTS** Fold-away paper supports on the front gauge allow precise aligning of the paper for exact cuts.