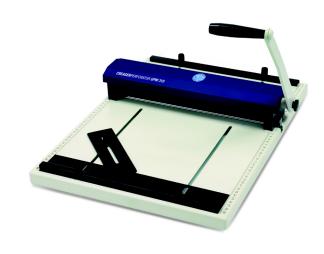

## **GPM-315**

### **CREASING EQUIPMENT**

The most popular and long term best seller of all Cyklos manual machines. Reliable hand creasing and perforating machine with working width of 315mm.

Strong and robust machine with quality and consistent finishing results.

Easily manageable machine allows smooth folding of wedding cards, invitation cards, seasonal cards, etc. Creasing made by GPM 315 enables to fold paper easily without any paper damage. The perforated finish can be applied on tear-off paper products such as admission tickets, vouchers, food coupons, etc.

### **FEATURES & BENEFITS**

- Excellent for small and medium jobs
- Designed for both creasing and perforating
- Useful also for creasing laminated documents
- Two sizes of creasing bars
- Two adjustment screws for absolute precision
- Possibility of 45° angle crease
- Practical and decent design

- Solid metal construction
- Exchangable creasing & perforating blade
- Two widths of crease channel 1.2mm / 1.8mm
- Solid full width and angled paper guides.
- Working width 315mm
- Paper thickness 80-400gsm (80-250 gsm perforating)
- Weight 12kg