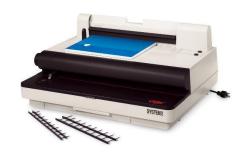

## **Velobind System 2-(12 Prong)**

**Velobind Punches** 

The Velobind VB270 is an electric punch with electric binding facility able to bind documents up to 51mm thick in 14 to 15 seconds.

Able to punch up to 22 sheets at a time and create documents up to 51mm, this system is ideally suited to the large office environment and will make light work of most binding jobs.

## **Features and Benefits**

- Security: Documents are secure and tamper proof.
- One Strip size: The Velobind system requires only one size strip for documents between 3 pages and 500pages.
- **Counter:** An optional document bind counter is available to monitor throughput.
- Jam Prevention: Has a jam prevention device to avoid irritating paper jams.
- **Storage:** The Velobind VB270 is fitted with a strip storage tray.
- Operation: Electric push-button operation.
- Automatic reverse: To prevent paper jams.
- Ready light: Indicates when binding is complete.
- Extra-large drawer: For paper chips and pin debris.
- Paper size: Binds sheets up to 14" in length.