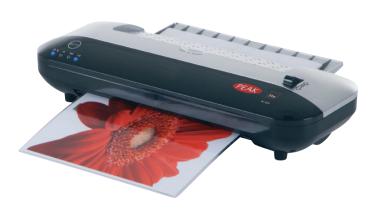

## **Pouch Laminators**

The Peak Lite PL-220 Pouch Laminator is portable & stylish and ideal for use at home or in the office.

Make documents water & dirt proof in seconds, safeguarding them from damage.

It also benefits from an easy-to-use control panel. Temperature and speed controls are replaced by one simple button to select the micron of the pouch.

## **FEATURES & BENEFITS**

- 300mm / 12" per minute
- Laminates from ID up to A4 / 8.5x11"
- Up to 250 (125+125) micron pouches
- Auto shut-off

- Energy saving sleep mode
- Anti-jam reverse
- Top loading operation
- Easy-to-use control panel