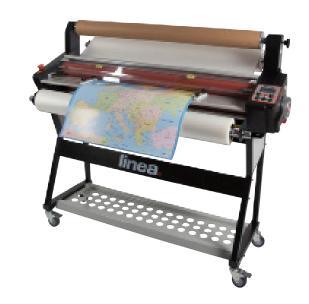

## **LINEA 1100 A0**

## **Roll Laminators**

The Linea DH-1100 has been designed for jobs that just can't wait.

As well as being able to cope with long, continuous runs, its highly versatile and ideal for laminating different size media such as long banners or odd shaped pieces.

## **FEATURES & BENEFITS**

- Solidly built from all-metal components
- Large diameter rollers to withstand the rigours of continuous operation
- Available in 4 sizes from A3 A0 / 11x17" -34x44"
- Encapsulation (35 to 250 microns)
- Attached Safety Guard
- Adjustable Speed and Temp Control
- 3" (77mm core)
- Take-up Unit for Pressure Sensitive Film
- Mounting (up to 5mm)
- Pressure Sensitive Film Lamination
- Anti Jam Reverse Mode