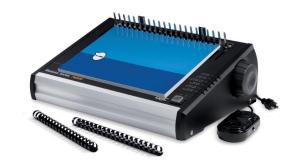

## **GBC PB2600 Comb Binding Machines - Comb Closer**

Electric Comb Binding is simple using the PB2600. Simply dial in the size of Comb that you are using, press the bind button once to open the Comb, load the paper, press the bind button again and the Comb closes and you remove your finished document. Its simplicity and ease of use makes the PB2600 a firm favourite with busy printrooms and the occasional user alike.

## **Features and Benefits**

- **Electric Binding:** Gives you greater convenience and binding speed.
- Adjustable Binding Knob: Memory allows exact setting for the opening position of the Comb with fine adjustment capability.
- LED Display: Illuminated size guide allows the user to quickly determine the recommended opening position or their binding element.
- Button Activated Binding: Electrically opens and closes with the touch of a button. Lightly apping the button allows user to incrementally close the binding element, making larger documents easier to bind
- Foot Pedal Binding: Fully opens and closes the binding element for efficient hands – free binding.
  Tapping the dual position foot pedal allows the user to incrementally open or close the binding element for easy loading of pages.
- Exclusive "No Flip" Spine Stoppers: Prevent large binding elements from flipping forward during operation. All Metal Construction: All metal construction, including aluminium diecast sides, provides longer life and greater durability