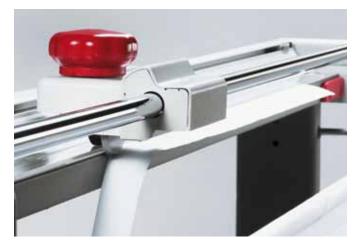

### Features

**SAFETY CUTTING HEAD** Safety cutting head with self sharpening rotary blade for efficient, precise and safe cutting.

**PAPER COLLECTION TRAY** The paper waste is collected conveniently underneath the working table of these rotary trimmer.