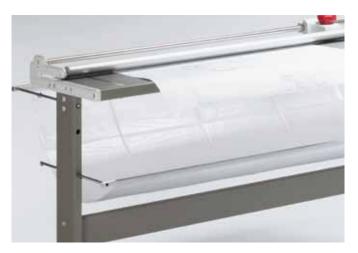

### Features

**SAFETY CUTTING HEAD** Safety cutting head with self sharpening rotary blade for efficient, precise and safe cutting.

**PAPER COLLECTION TRAY** The paper waste is collected conveniently underneath the working table of these rotary trimmer.