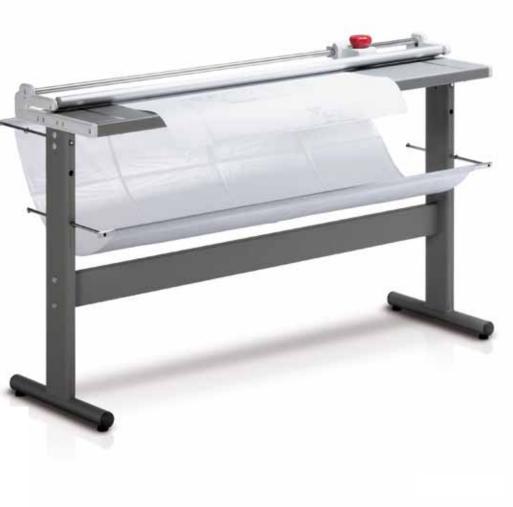

# Two large format manual rotary trimmers with professional features

Slotted side brackets for cutting oversized formats (unlimited cutting length). Suitable for cutting and trimming of blueprints, paper and foils, drawings, plans, photos, posters or similar large format digital printouts. Smooth running safety cutting head with self sharpening rotary blade made from special hardened steel. Counter blade made of stainless knife steel. Automatic clamping system with transparent clamp bar. Practical collection tray for trimmings. Complete with sturdy metal stand. Convenient paper roll holder available as an option (at an extra cost). IDEAL 0135: Dimensions (W x D x H): 1540 x 480 x 940 mm, Table height: 865 mm, Cutting length: 1350 mm, Cutting height: 0.8 mm max., Weight 32 kg. IDEAL 0155: Dimensions (W x D x H): 1740 x 480 x 940 mm, Table height: 865 mm, Cutting length: 1550 mm, Cutting height: 0.8 mm max., Weight 35 kg.