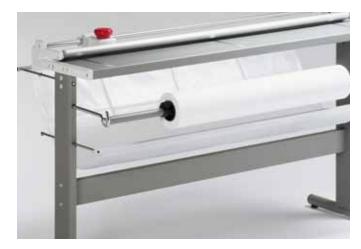

**PAPER ROLL HOLDER** As an option, the rotary trimmers IDEAL 0135 and IDEAL 0155 can be supplied with a convenient paper roll holder at an extra cost.

Perfect Document Creation Unit 14a, Fleetway West Business Park Wadsworth Road Perivale, Middlesex UB6 7LD