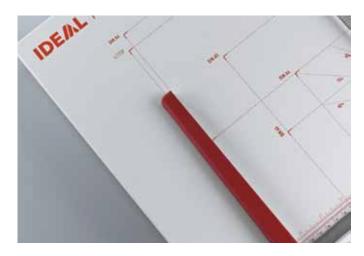

### Features

**ERGONOMIC HANDLE** The ergonomically designed handle has been developed for ease of operation and safe cutting.

**CUTTING LINE INDICATION** The cutting line indicator, which is integrated into the clamp bar, allows precise aligning of the paper to be cut.

**FORMAT AND ANGLE INDICATIONS** Standard paper sizes from A6 to A4, American "letter size" and various angle indications printed on the table.

Perfect Document Creation Unit 14a, Fleetway West Business Park Wadsworth Road Perivale, Middlesex UB6 7LD