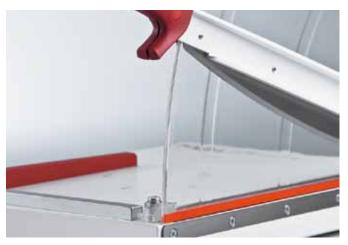

### Features

**ERGONOMIC HANDLE** The ergonomically designed handle has been developed for ease of operation and safe cutting.

**CUTTING LINE INDICATION** The cutting line indicator, which is integrated into the clamp bar, allows precise aligning of the paper to be cut.