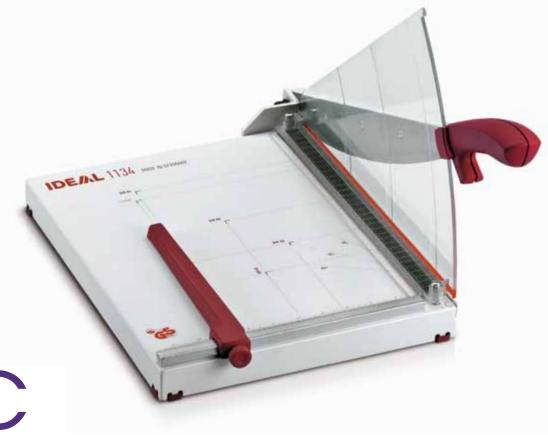

# Attractively designed, compact office trimmer with "Solingen steel" blades

Large cutting table with a solid all-metal construction. Resharpenable, high-quality blade set made of "Solingen steel". Strong blade mounting bracket. Manual clamp bar with stationary, transparent safety guard and cutting line indicator for exact alignment of the material to be cut. Precision metal side lay and adjustable backgauge. Measuring scale in mm/inches. Standard paper sizes from A6 to A4, American "letter size" and various angle indications printed on the table. Non-skid feet for safe operation. Attractive, functional design. Quality product "Made in Germany". Safety tested by independent safety labs. Cutting length: 350 mm, Dimensions (H x W x D): 310 x 340 x 570 mm, Weight: 4,0 kg

#### **TECHNICAL DATA**

| Cutting length     | 350 mm       |
|--------------------|--------------|
| Cutting capacity   | 25 sheets*   |
| Table size, W x D  | 304 x 385 mm |
| Format indications | A4 – A6      |
| Measuring scale    | mm/inches    |