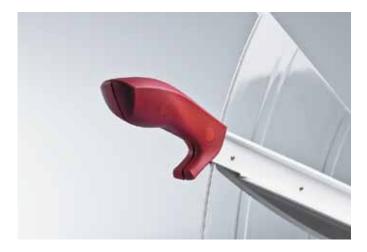

### Features

**ERGONOMIC HANDLE** The ergonomically designed handle has been developed for ease of operation and safe cutting.

**CUTTING LINE INDICATION** The cutting line indicator, which is integrated into the clamp bar, allows precise aligning of the paper to be cut.