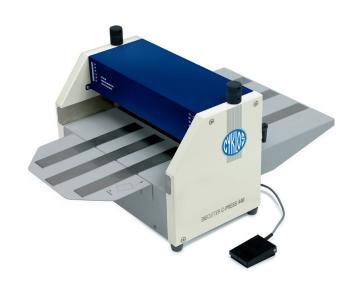

## **C-PRESS 440 Die Cutting Press**

**PRODUCT NUMBER** 

MCCYCP400

Massive heavy metal cutting press with working width 440 mm is determined for cutting covers, puzzles, business cards and other products up to 1,5 mm thick.

By inserting of standard cutting form between two cylinders of this machine various shapes of paper and other materials can be cut out. The machine can be controlled also by foot pedal.

## **FEATURES & BENEFITS**

- High quality solid metal construction
- 440mm working width
- Easy to use and set up machine
- Ideal for on demand production
- Cut-outs, cards, jigsaws, shapes, packaging etc
- Foot pedal operated and manual control
- Utilises traditional type cutting forms