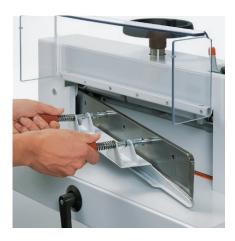

# SAFE BLADE CHANGE

Safe and convenient blade change without removing covers. Blade changing device covers cutting edge of blade to protect the operator.