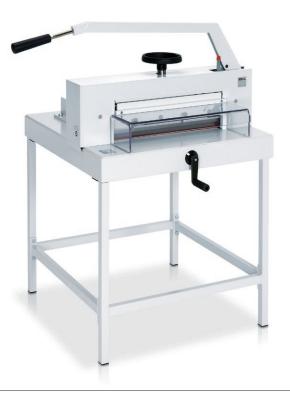

# IDEAL 4705 (TABLE TOP MODEL)

# 70 mm

← 47 cm →

Powerful manual office guillotine with 475 mm cutting length and 70 mm cutting height.

| Cutting length | 475 mm |
|----------------|--------|
| Cutting height | 70 mm  |
| Narrow cut     | 30 mm  |
| Table depth    | 455 mm |

## Technical specifications

| Dimensions | 590 x 1000 x 890 mm (H x W x D) |  |
|------------|---------------------------------|--|
|            | height with stand 1270 mm       |  |
| Weight     | 85 kg table top model           |  |
|            | 93 kg with stand                |  |

#### **Product characteristics**

SCS - the Safety Cutting System made by IDEAL provides numerous safety features: hinged, transparent safety guard on the front table (locks automatically while cutting); transparent safety cover on the rear table; safety catch (locks blade lever in upper position); safe and convenient blade change from the front without removing machine covers; blade changing device with covered cutting edge; blade depth adjustment from the outside of the machine; cutting stick can be turned or replaced easily from the outside of the machine. Blade made of German high quality steel. Solid steel blade carrier. Adjustable blade guides made of hardened steel. Solid spindle clamp with hand wheel. Spindle guided backgauge with hand crank. Measuring scale (mm/inches) on front table. Solid all-metal construction. Designed as table top machine, a stand is available as an option (at an extra cost).