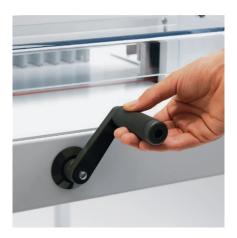

#### HAND CRANK

Convenient setting of the backgauge via a hand crank in combination with the measuring scale on the machine table. The precision backgauge spindle guarantees exact cuts.