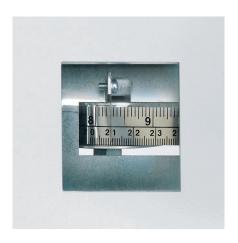

# **MEASURING SCALE**

The precise measuring scale (mm / inches) located on the front table of this guillotine allows precise positioning of the backgauge.