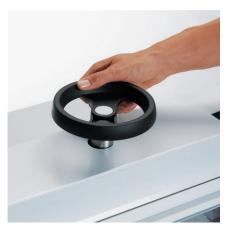

## SPINDLE CLAMP WITH HAND WHEEL

The variable clamp pressure is applied via the hand wheel to both ends of the clamp for firm pressure across the entire cutting line.