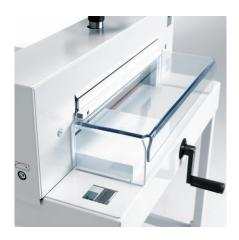

#### TRANSPARENT SAFETY GUARD

A cut can only be executed, if the safety guard is closed and the safety catch for the blade lever is released.