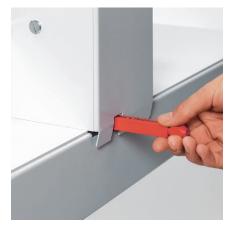

# **CUTTING STICK CHANGE**

Turning or exchanging the cutting stick can easily be managed from the outside of the guillotine without using any tools.