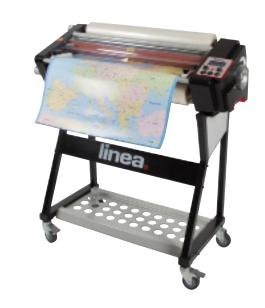

## **LINEA 650 A1**

## **Roll Laminators**

The Linea DH-650 has been designed for jobs that just can't wait.

As well as being able to cope with long, continuous runs, its highly versatile and ideal for laminating different size media such as long banners or odd shaped pieces.

## **FEATURES & BENEFITS**

- Can be used as a desktop or free standing system
- Solidly built from all-metal components
- Large diameter rollers to withstand the rigours of continuous operation
- Available in 4 sizes from A3 A0 / 11x17" - 34x44"