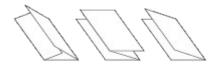

#### Pre set 'intelligent' creasing or perforating

- Half Crease (Single fold)
- One third crease (Z fold)
- Quarter Crease (Gate fold)
- Spine Crease (Book cover fold)

The machine can be pre set in seconds for standard crease positions and works on any size of sheet by automatically measuring the sheet length in conjunction with selected job.