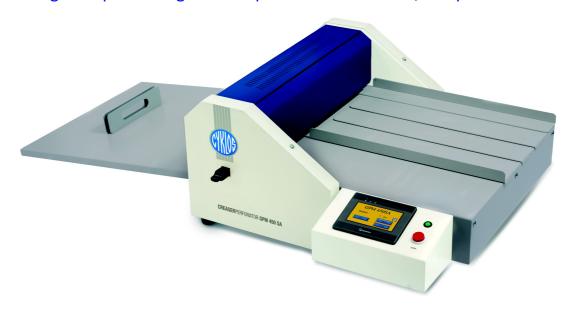

## **GPM 450 SA**

# Semi Automatic Programmable Creasing Machine featuring - unique 'intelligent' set up for standard crease/fold positions

The GPM 450 SA is a semi automatic creasing (and perforating) machine with easy 'set up' touch screen controls for fast programming of finishing jobs and easy operation, making creasing and perforating quick and efficient.

The machine can be programmed to specific, custom crease or perforating positions in seconds setting up to 15 creases in one pass or even simpler – the GPM450SA comes with unique 'intelligent' pre set positions for standard jobs such as 'half fold', 'Z fold', 'gate fold' and 'spine creasing' on any size of card or paper up to to 450mm width and 400gsm thickness.

#### **Features**

- Up to 450mm working width (A2 format)
- High quality digital creasing or perforating
- Choice of three crease profiles
- Touch screen control panel
- Up to 15 creases or perforations possible in one pass
- Storage memory for up to 5 jobs
- Automatic set up feature for standard crease jobs
- High quality metal construction
- European manufactured