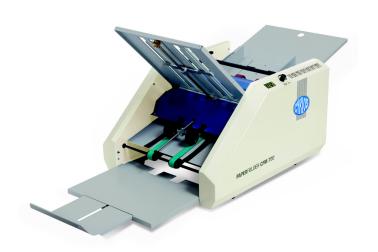

### **Paper Folder**

Following on from the CFM 600 with more advanced features including conveyor belt stacking of paper for neater paper reception.

Counter unit display, perforating wheels and creasing wheel for cross-folding, adjustable speed and paper feed/thickness control.

The CFM 700 also includes scoring and perforating wheels making the unit a very useful multi functional machine for today's modern versatile print room.

#### **FEATURES & BENEFITS**

- Multi functional folding, scoring and perforating
- Heavy-duty construction
- Reliable friction feeding with speed up to 120 sheets A4/min
- Easy adjustment of side guides
- Mis-feed detection
- Paper thickness adjustment
- Paper feed adjustment

- Perforating wheels
- Creasing wheel for cross-folding
- Paper fold chart for easy setup
- Conveyor belt to neatly stack finished sheets
- Telescopic feeding and delivery table
- Adjustable speed
- Counter display