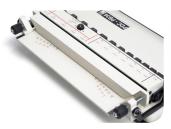

## **Features and Benefits**

- Adjustable side lay: Allows for easy and accurate paper place alignment.
- **Size Guide:** An interal size guide allows the operator to choose the correct wire size.
- A4/A5 Selector Pin: A centrally positioned selector pin allows quick change between A4 and A5 paper sizes.
- **Wire Closer:** The integral wire closer will close all wire sizes from size 3 through to size 16.
- Anti Slip Base: The rubber base to the PB34 stops any slippage of the machine when in use as well as being removable when the paper chips need removing.