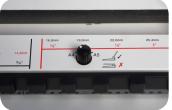

## **Features and Benefits**

- Adjustable side lay: Allows for easy and accurate paper place alignment.
- **Size Guide:** An interal size guide allows the operator to choose the correct wire size.
- A4/A5 Selector Pin: A centrally positioned selector pin allows quick change between A4 and A5 paper sizes.
- **Wire Closer:** The integral wire closer will close all wire sizes from size 3 through to size 16.
- Anti Slip Base: The rubber base to the PB34 stops any slippage of the machine when in use as well as being removable when the paper chips need removing.