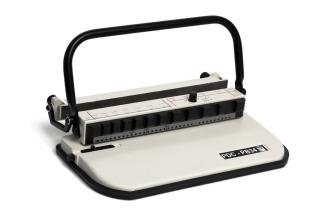

## PDC PB34 Punch Closer (3:1) Manual Wire Binding Machine Manual Punch & Bind

The PDC PB34 wire binding machine is a robust entry level Wire punch and closer, its compact design and all steel construction makes it a suitable machine for general office use or as a back up machine in any busy printroom. The 3:1" punch pattern allows documents of up to 120 pages to be created. Further functionality allows for A5 and A3 documents to be punched and bound.

## **Features and Benefits**

- Adjustable side lay: Allows for easy and accurate paper place alignment.
- **Size Guide:** An interal size guide allows the operator to choose the correct wire size.
- A4/A5 Selector Pin: A centrally positioned selector pin allows quick change between A4 and A5 paper sizes.
- **Wire Closer:** The integral wire closer will close all wire sizes from size 3 through to size 16.
- Anti Slip Base: The rubber base to the PB34 stops any slippage of the machine when in use as well as being removable when the paper chips need removing.