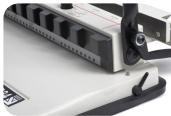

## **Features and Benefits**

- Adjustable side lay: Allows for easy and accurate paper place alignment.
- **Size Guide:** An interal size guide allows the operator to choose the correct wire size.
- A4/A5 Selector Pin: A centrally positioned selector pin allows quick change between A4 and A5 paper sizes.
- **Wire Closer:** The integral wire closer will close all wire sizes from size 3 through to size 16.
- Anti Slip Base: The rubber base to the PB34 stops any slippage of the machine when in use as well as being removable when the paper chips need removing.