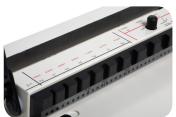

## **Features and Benefits**

- Adjustable side lay: Allows for easy and accurate paper place alignment.
- **Size Guide:** An interal size guide allows the operator to choose the correct wire size.
- A4/A5 Selector Pin: A centrally positioned selector pin allows quick change between A4 and A5 paper sizes.
- **Wire Closer:** The integral wire closer will close all wire sizes from size 3 through to size 16.
- Anti Slip Base: The rubber base to the PB34 stops any slippage of the machine when in use as well as being removable when the paper chips need removing.