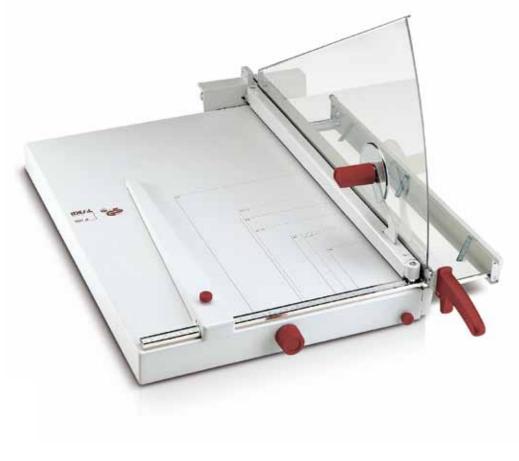

### IDEAL **1071**

# Professional trimmer with maximum features and 710 mm cutting length

Resharpenable, high-quality blade set made of "Solingen steel". Solid manual clamp for variable pressure. Precision side lay with measuring scale (mm/inches) and adjustable backgauge. Lockable front gauge with integrated narrow strip cutting device for cutting of strips as small as one mm. The front gauge is adjustable via a calibrated rotary knob. Fold-away paper supports on front gauge. Standard paper sizes indicated on the table. Stationary safety guard made from transparent, unbreakable plastic material. Solid cast aluminium blade mounting bracket with double pivot bearings for blade axle. Solid all-metal construction Cutting length 710 mm, Dimensions (H x W x D): 520 x 570 x 980 mm, Weight: 23 kg

#### **TECHNICAL DATA**

| Cutting length     | 710 mm       |
|--------------------|--------------|
| Cutting capacity   | 40 sheets*   |
| Table size, W x D  | 506 x 765 mm |
| Format indications | A3 - A6      |
| Measuring scale    | mm/inches    |