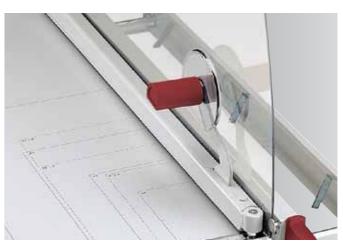

### Features

**CALIBRATED ROTARY KNOB** The front gauge can be positioned precisely to the desired dimension via the calibrated rotary knob.

**SOLID MANUAL CLAMP** With this solid manual clamping device a variable clamp pressure can be applied depending on the material to be cut.