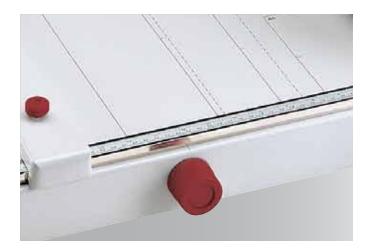

### Features

**CALIBRATED ROTARY KNOB** The front gauge can be positioned precisely to the desired dimension via the calibrated rotary knob.

**SOLID MANUAL CLAMP** With this solid manual clamping device a variable clamp pressure can be applied depending on the material to be cut.