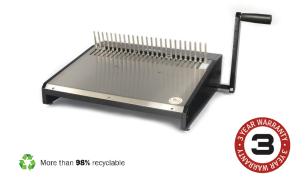

## Onyx HD4470 Comb Binding Machine - Comb Opening Module

The HD4470 comb opener will open comb elements from 1/4 inch to 2 inch. The HD4470 can open up to 21 element combs for documents up to 14 inches long. The HD4470 will mount on any vertical Rhin-O-Tuff OD or HD punch (optional mounting kit available).

## **Features and Benefits**

- Capacity: Will bind up to 2 inches (51 mm) thick and 14 inches (356 mm) Wide.
- Adjustable control: The opener has an adjustable ring opener control for repeatable comb opening positions.
- 3 Year Warranty.