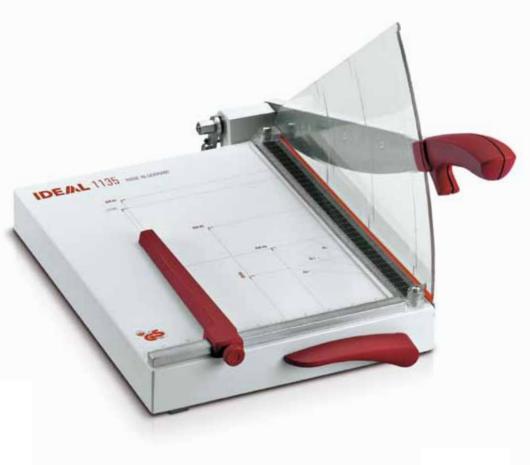

### IDEAL **1135**

# Innovative office trimmer for A4 plus with automatic clamp and EASY\_LIFT

Automatic clamp for precise and convenient cutting. EASY\_LIFT – the innovative release lever lifting the automatic clamp for easy removal of paper. Large cutting table with a solid all-metal construction. Resharpenable, high-quality blade set made of "Solingen steel". Solid cast aluminium blade mounting bracket with double pivot bearings for blade axle. Transparent safety guard with integrated cutting line indicator for exact alignment of the material to be cut. Precision metal side lay and adjustable backgauge. Measuring scale in mm/inches. Standard paper sizes from A6 to A4, American "letter size" and various angle indications printed on the table. Non-skid rubber feet for safe operation. Attractive, functional design. Quality product "Made in Germany". Safety tested by independent safety labs. Cutting length: 350 mm, Dimensions (H x W x D): 325 x 340 x 585 mm, Weight: 4,5 kg