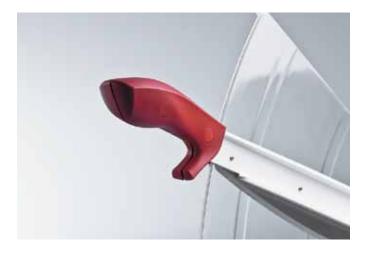

### Features

**ERGONOMIC HANDLE** The ergonomically designed handle has been developed for ease of operation and safe cutting.

**CUTTING LINE INDICATION** The cutting line indicator, which is integrated into the clamp bar, allows precise aligning of the paper to be cut.