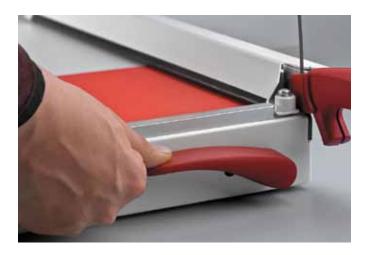

### Features

**ERGONOMIC HANDLE** The ergonomically designed handle has been developed for ease of operation and safe cutting.

**CUTTING LINE INDICATION** The cutting line indicator, which is integrated into the clamp bar, allows precise aligning of the paper to be cut.

**PAPER RELEASE** EASY\_LIFT guarantees an easy and convenient removal of the paper from the cutting table by lifting the automatic clamp after the executed cut.

Perfect Document Creation Unit 14a, Fleetway West Business Park Wadsworth Road Perivale, Middlesex UB6 7LD