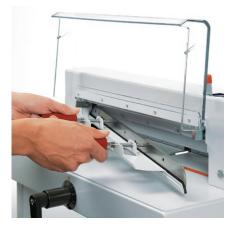

#### SAFE BLADE CHANGE

Safe and convenient blade change without removing covers. Blade changing device covers cutting edge of blade to protect the operator.