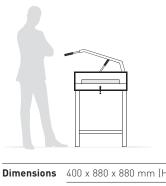

#### **Technical specifications**

| Dimensions | 400 x 880 x 880 mm (H x W x D) |  |
|------------|--------------------------------|--|
|            | height with stand 1150 mm      |  |
| Weight     | ht 44 kg table top model       |  |
|            | 54 kg with stand               |  |
|            |                                |  |