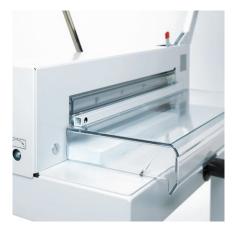

#### **Product characteristics**

SCS - the Safety Cutting System made by IDEAL provides numerous safety features: hinged, transparent safety guard on the front table (locks automatically while cutting); transparent safety cover on the rear table; safety catch (locks blade lever in upper position); safe and convenient blade change from the front without removing machine covers; blade changing device with covered cutting edge; blade depth adjustment from the outside of the machine; cutting stick can be turned or replaced easily from the outside of the machine. Cuts up to 500 sheets of paper (70 g/m<sup>2</sup>) or bound brochures up to 40 mm. Blade made of German high quality steel. Solid steel blade carrier. Adjustable blade guides made of hardened steel. Patented fast flick action clamp. Side lay with measuring scale (mm/inches). Spindle guided backgauge with hand crank. Fine adjustment of measurement with calibrated scale on the backgauge hand crank. Solid all-metal construction. Designed as table top machine, a stand is available as an option (at an extra cost).

### Features

TRANSPARENT SAFETY GUARD A cut can only be executed, if the safety guard is closed and the safety catch for the blade lever is released.