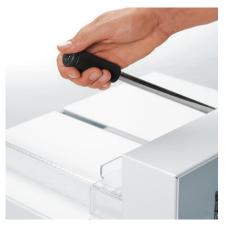

## **"FAST FLICK" ACTION CLAMP**

Efficient cutting is guaranteed by the "fast flick" action clamp. Insert paper stack, throw the lever to tighten – cut.