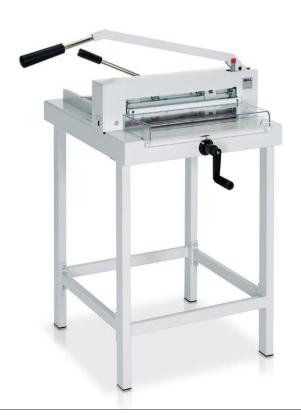

optional stand

#### **Product characteristics**

SCS - the Safety Cutting System made by IDEAL provides numerous safety features: hinged, transparent safety guard on the front table (locks automatically while cutting); transparent safety cover on the rear table; safety catch (locks blade lever in upper position); safe and convenient blade change from the front without removing machine covers; blade changing device with covered cutting edge; blade depth adjustment from the outside of the machine; cutting stick can be turned or replaced easily from the outside of the machine. Cuts up to 500 sheets of paper (70 g/m<sup>2</sup>) or bound brochures up to 40 mm. Blade made of German high quality steel. Solid steel blade carrier. Adjustable blade guides made of hardened steel. Patented fast flick action clamp. Side lay with measuring scale (mm/inches). Spindle guided backgauge with hand crank. Fine adjustment of measurement with calibrated scale on the backgauge hand crank. Solid all-metal construction. Designed as table top machine, a stand is available as an option (at an extra cost).