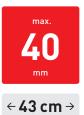

# IDEAL 4305 (TABLE TOP MODEL)

Manual office guillotine with 430 mm cutting length and 435 mm table depth (for formats up to A3).

| Cutting length | 430 mm |
|----------------|--------|
| Cutting height | 40 mm  |
| Narrow cut     | 34 mm  |
| Table depth    | 435 mm |

#### **Product characteristics**

SCS - the Safety Cutting System made by IDEAL provides numerous safety features: hinged, transparent safety guard on the front table (locks automatically while cutting); transparent safety cover on the rear table; safety catch (locks blade lever in upper position); safe and convenient blade change from the front without removing machine covers; blade changing device with covered cutting edge; blade depth adjustment from the outside of the machine; cutting stick can be turned or replaced easily from the outside of the machine. Cuts up to 500 sheets of paper (70 g/m<sup>2</sup>) or bound brochures up to 40 mm. Blade made of German high quality steel. Solid steel blade carrier. Adjustable blade guides made of hardened steel. Patented fast flick action clamp. Side lay with measuring scale (mm/inches). Spindle guided backgauge with hand crank. Fine adjustment of measurement with calibrated scale on the backgauge hand crank. Solid all-metal construction. Designed as table top machine, a stand is available as an option (at an extra cost).