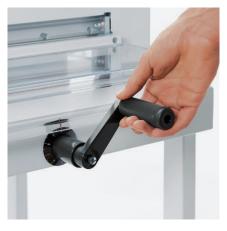

#### HAND CRANK

The calibrated hand crank and the measuring tape on the side lay ensure the exact positioning of the backgauge.