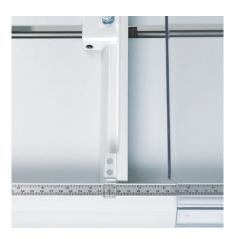

#### BACKGAUGE AND SIDE LAY

The accurate backgauge and side lays are made from cast aluminium and allow precise alignment of the paper stack.