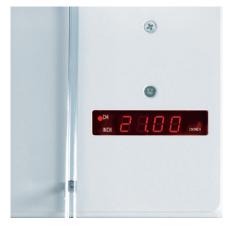

### DIGITAL MEASUREMENT READOUT

Easy-to-read digital display on the front table with switch-over from mm to inches by a push of a button.

**CUTTING STICK CHANGE** 

Turning or exchanging the cutting stick can easily be managed from the outside of the guillotine without using any tools.