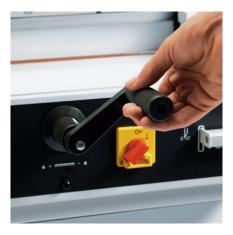

### HAND CRANK

Convenient setting of the backgauge via hand crank in combination with the digital measurement readout on the machine table. The precision backgauge spindle guarantees exact cuts.

PATENTED EASY-CUT ACTIVATING BARS