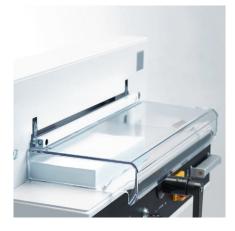

# Features

TRANSPARENT SAFETY GUARD A cut can only be executed, if the hinged, electronically secured safety guard on the front table is closed.