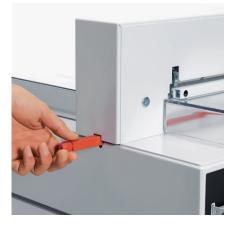

A cut can be executed conveniently by means of the patented EASY-CUT blade activating bars, which guarantee a safe two-hand operation.