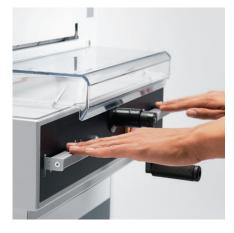

A cut can be executed conveniently by means of the patented EASY-CUT blade activating bars, which guarantee a safe two-hand operation.