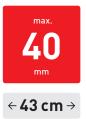

# IDEAL 4350 (TABLE TOP MODEL)

Convenient office guillotine with electro-mechanical blade drive, automatic clamp and EASY-CUT – for formats up to A3.

| Cutting length | 430 mm |
|----------------|--------|
| Cutting height | 40 mm  |
| Narrow cut     | 35 mm  |
| Table depth    | 435 mm |