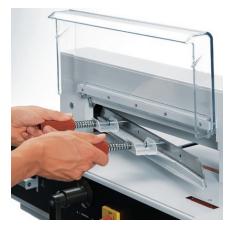

### SAFE BLADE CHANGE

Safe and convenient blade change without removing covers. Blade changing device covers cutting edge of blade to protect the operator.