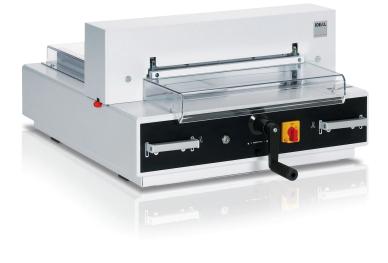

# IDEAL 4350 (TABLE TOP MODEL)

Convenient office guillotine with electro-mechanical blade drive, automatic clamp and EASY-CUT – for formats up to A3.

| Cutting length | 430 mm |
|----------------|--------|
| Cutting height | 40 mm  |
| Narrow cut     | 35 mm  |
| Table depth    | 435 mm |

# Product characteristics

Equipped with the new, patented EASY-CUT blade activating bars for convenient and safe cutting. Comprehensive SCS safety package: hinged, electronically controlled safety guard on the front table; transparent safety cover on the rear table; main switch and safety lock with key; electronically controlled true two-hand operation; 24 volt control (low voltage); patented IDEAL safety drive; automatic blade and clamp return from every position; disc brake for instant blade stop; blade changing device with covered cutting edge; blade depth adjustment from the outside of the machine; easy blade change from the front of the machine without removing covers; cutting stick can be turned or replaced easily from the outside of the machine. Electromechanical blade and clamp drive. Cuts up to 500 sheets of paper (70 g/m<sup>2</sup>) or bound brochures up to 40 mm. Blade made of German high quality steel. Solid steel blade carrier. Adjustable blade guides made of hardened steel. Precision side lay. Spindle guided backgauge with hand crank. Digital measurement readout for backgauge positioning (cm or inches) on the front table. Patented automatic clamp. Optical cutting line with bright and durable LEDs. Solid all-metal construction. Designed as table top machine, a stand or a cabinet with storage shelf are available as an option (at an extra cost).