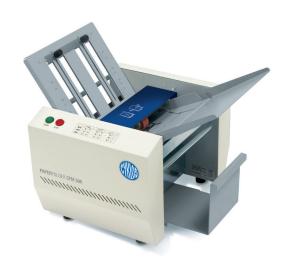

# **CFM500 Paper Folder**

### **Paper Folder**

Simple and reliable, the CFM 500 A4 folding machine can be used for creating the most common types of fold on A4, A5 and A6 paper format.

Ideal equipment for small offices and copy shops offering 3 types of folds.

#### **FEATURES & BENEFITS**

- Solid quality construction
- Reliable friction feed
- Speed 120 sheets A4/min
- Easy set up of machine and fold plate
- Anti static device
- Paper sizes A4, A5, A6
- Max. 120 gsm paper